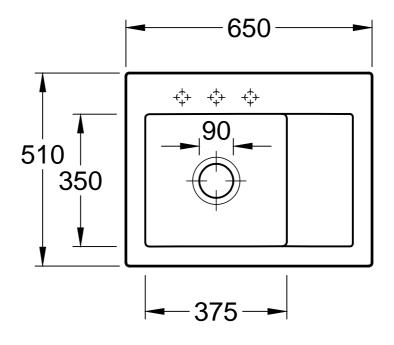

Designation

| SUBWAY 45 Compact<br>3312 00 - Built - in sink |            |              | t          | Villeroy&Boch                                                                                                                                                                                                                                                                                                                                        |
|------------------------------------------------|------------|--------------|------------|------------------------------------------------------------------------------------------------------------------------------------------------------------------------------------------------------------------------------------------------------------------------------------------------------------------------------------------------------|
| Altered:                                       | 20.10.2016 | Approved by: | cs         | This drawing may not be copied or passed on to third parties or competitive companies without our permission. Villeroy & Boch accepts no liability whatsoever for these data and technical drawings. Other parties use them at their own risk. The dimensions indicated are not binding. Villeroy & Boch reserves the right to make product changes. |
|                                                |            | Date:        | 12.07.2016 |                                                                                                                                                                                                                                                                                                                                                      |
|                                                |            | Signed:      | MHK        |                                                                                                                                                                                                                                                                                                                                                      |
|                                                |            | Date:        | 04.2016    |                                                                                                                                                                                                                                                                                                                                                      |