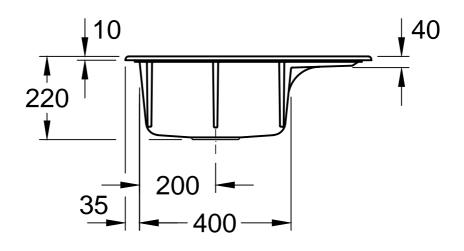

Designation

| SUBWAY 45 Compact<br>3312 00 - Built - in sink |            |              | t          | Villeroy&Boch                                                                                                                                                                                                                                                                                                                                        |
|------------------------------------------------|------------|--------------|------------|------------------------------------------------------------------------------------------------------------------------------------------------------------------------------------------------------------------------------------------------------------------------------------------------------------------------------------------------------|
| Altered:                                       | 20.10.2016 | Approved by: | cs         | This drawing may not be copied or passed on to third parties or competitive companies without our permission. Villeroy & Boch accepts no liability whatsoever for these data and technical drawings. Other parties use them at their own risk. The dimensions indicated are not binding. Villeroy & Boch reserves the right to make product changes. |
|                                                |            | Date:        | 12.07.2016 |                                                                                                                                                                                                                                                                                                                                                      |
|                                                |            | Signed:      | MHK        |                                                                                                                                                                                                                                                                                                                                                      |
|                                                |            | Date:        | 04.2016    |                                                                                                                                                                                                                                                                                                                                                      |