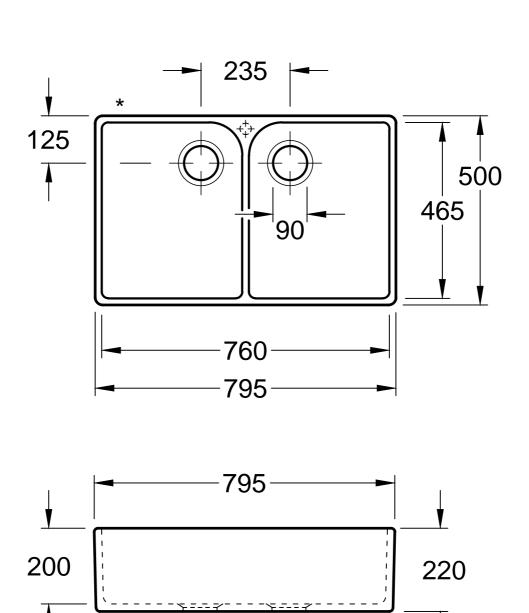

## \*unglazed edge

| 6380 00 - Traditional sink, double bowl |            |              |            | Villeroy&Boch                                                                                                                                                                                                                                                                                                                                        |
|-----------------------------------------|------------|--------------|------------|------------------------------------------------------------------------------------------------------------------------------------------------------------------------------------------------------------------------------------------------------------------------------------------------------------------------------------------------------|
| Altered:                                | 17.10.2018 | Approved by: | BF         | This drawing may not be copied or passed on to third parties or competitive companies without our permission. Villeroy & Boch accepts no liability whatsoever for these data and technical drawings. Other parties use them at their own risk. The dimensions indicated are not binding. Villeroy & Boch reserves the right to make product changes. |
|                                         |            | Date:        | 09.08.2018 |                                                                                                                                                                                                                                                                                                                                                      |
|                                         |            | Signed:      | MHK        |                                                                                                                                                                                                                                                                                                                                                      |
|                                         |            | Date:        | 08.2018    |                                                                                                                                                                                                                                                                                                                                                      |