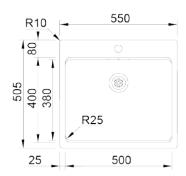

## **Technical Details**

What you need to know

| External Measure | 550x505mm  |
|------------------|------------|
| Bowls Measure    | 500x400mm  |
| Depth            | 200mm      |
| Package          | Single box |
| Cabinet Size     | 600mm      |