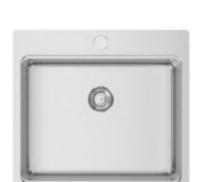

# **UNA 57**

Bowl with a distinctive radius of 25mm and an integrated step in which accessories can be docked. The stamped valve is a differentiating feature that provides an easier cleaning and installation due to the reduced parts that compose the valve. It includes VERSUS, a multifunctional accessory that can be used as a chopping board or as a drainer.

## **Technical Details**

What you need to know

| External Measure | 550x505mm  |
|------------------|------------|
| Bowls Measure    | 500x400mm  |
| Depth            | 200mm      |
| Package          | Single box |
| Cabinet Size     | 600mm      |