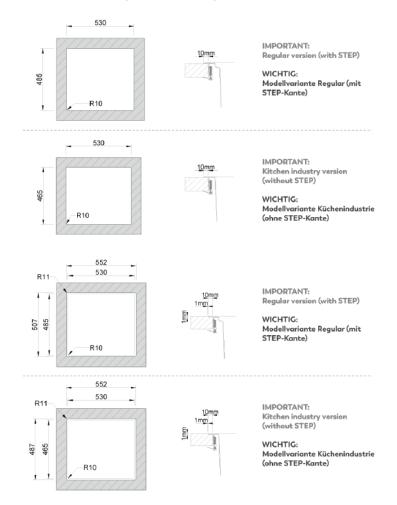

### **RODI SELECTION - UNA**

# **UNA 57**

Bowl with a distinctive radius of 25mm and an integrated step in which accessories can be docked. The stamped valve is a differentiating feature that provides an easier cleaning and installation due to the reduced parts that compose the valve. It includes VERSUS, a multifunctional accessory that can be used as a chopping board or as a drainer.

#### FINISHINGS:



Polished

## **Technical Details**

What you need to know



| External Measure | 550x505mm  |
|------------------|------------|
| Bowls Measure    | 500x400mm  |
| Depth            | 200mm      |
| Package          | Single box |
| Cabinet Size     | 600mm      |

# **Cutout Sizes**



### Overmount Installation



Integrated Installation